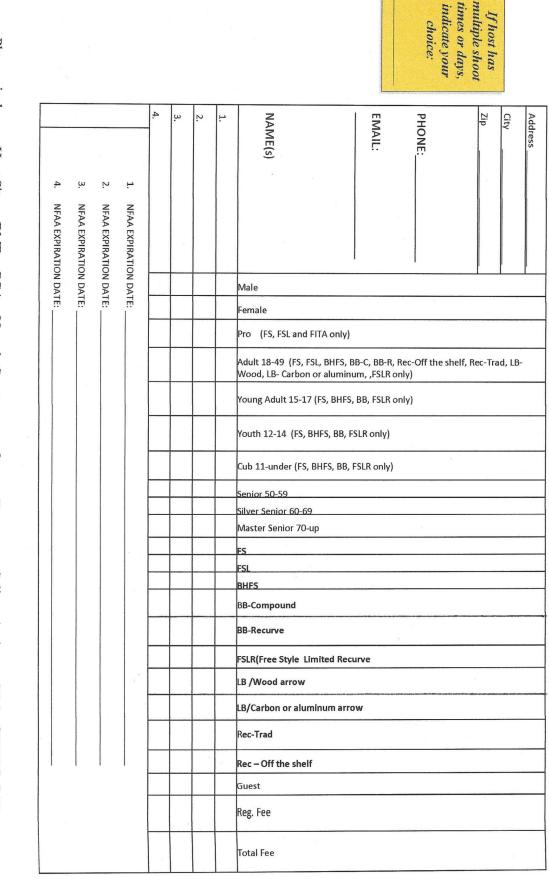

## Straight Arrow Bowhunters Saturday, 9/23/23 @ 9am

R\_peery@yahoo.com

Divisions & Shooting Styles (Shot longest distances to closest) -Pro Adult, Pro Senior, Pro Senior, Pro Master Senior (Shoots 60-50-40yds) in the style of Freestyle

-Cub (Shoots 30-20-10yds) in the styles of Barebow, Bowhunter Freestyle, Freestyle, Freestyle Limited Recurve

-Youth (Shoots 50-40-30yds) in the styles of Barebow, Bowhunter Freestyle, Freestyle, Freestyle Limited Recurve

-Young Adult (Shoots 60-50-40yds) in the styles of Barebow, Bowhunter Freestyle, Freestyle, Freestyle Limited Recurve

-Adult, Senior, Silver Senior, Master Senior (Shoots 60-50-40yds) in the styles of Barebow, Barebow Recurve, Bowhunter Freestyle, Freestyle,

Freestyle Limited, Freestyle Limited Recurve, Longbow Aluminum/Carbons [Shoots 50-40-30yds], Longbow Wood [Shoots 50-40-30yds],

Recurve Off The Shelf [Shoots 50-40-30yds], & Traditional

Daniel Stafford Pratournaments@gmail.com 415 S Arroyo Blvd., Pasadena, 91105 GPS: 34.14019° N, 118.16832° W